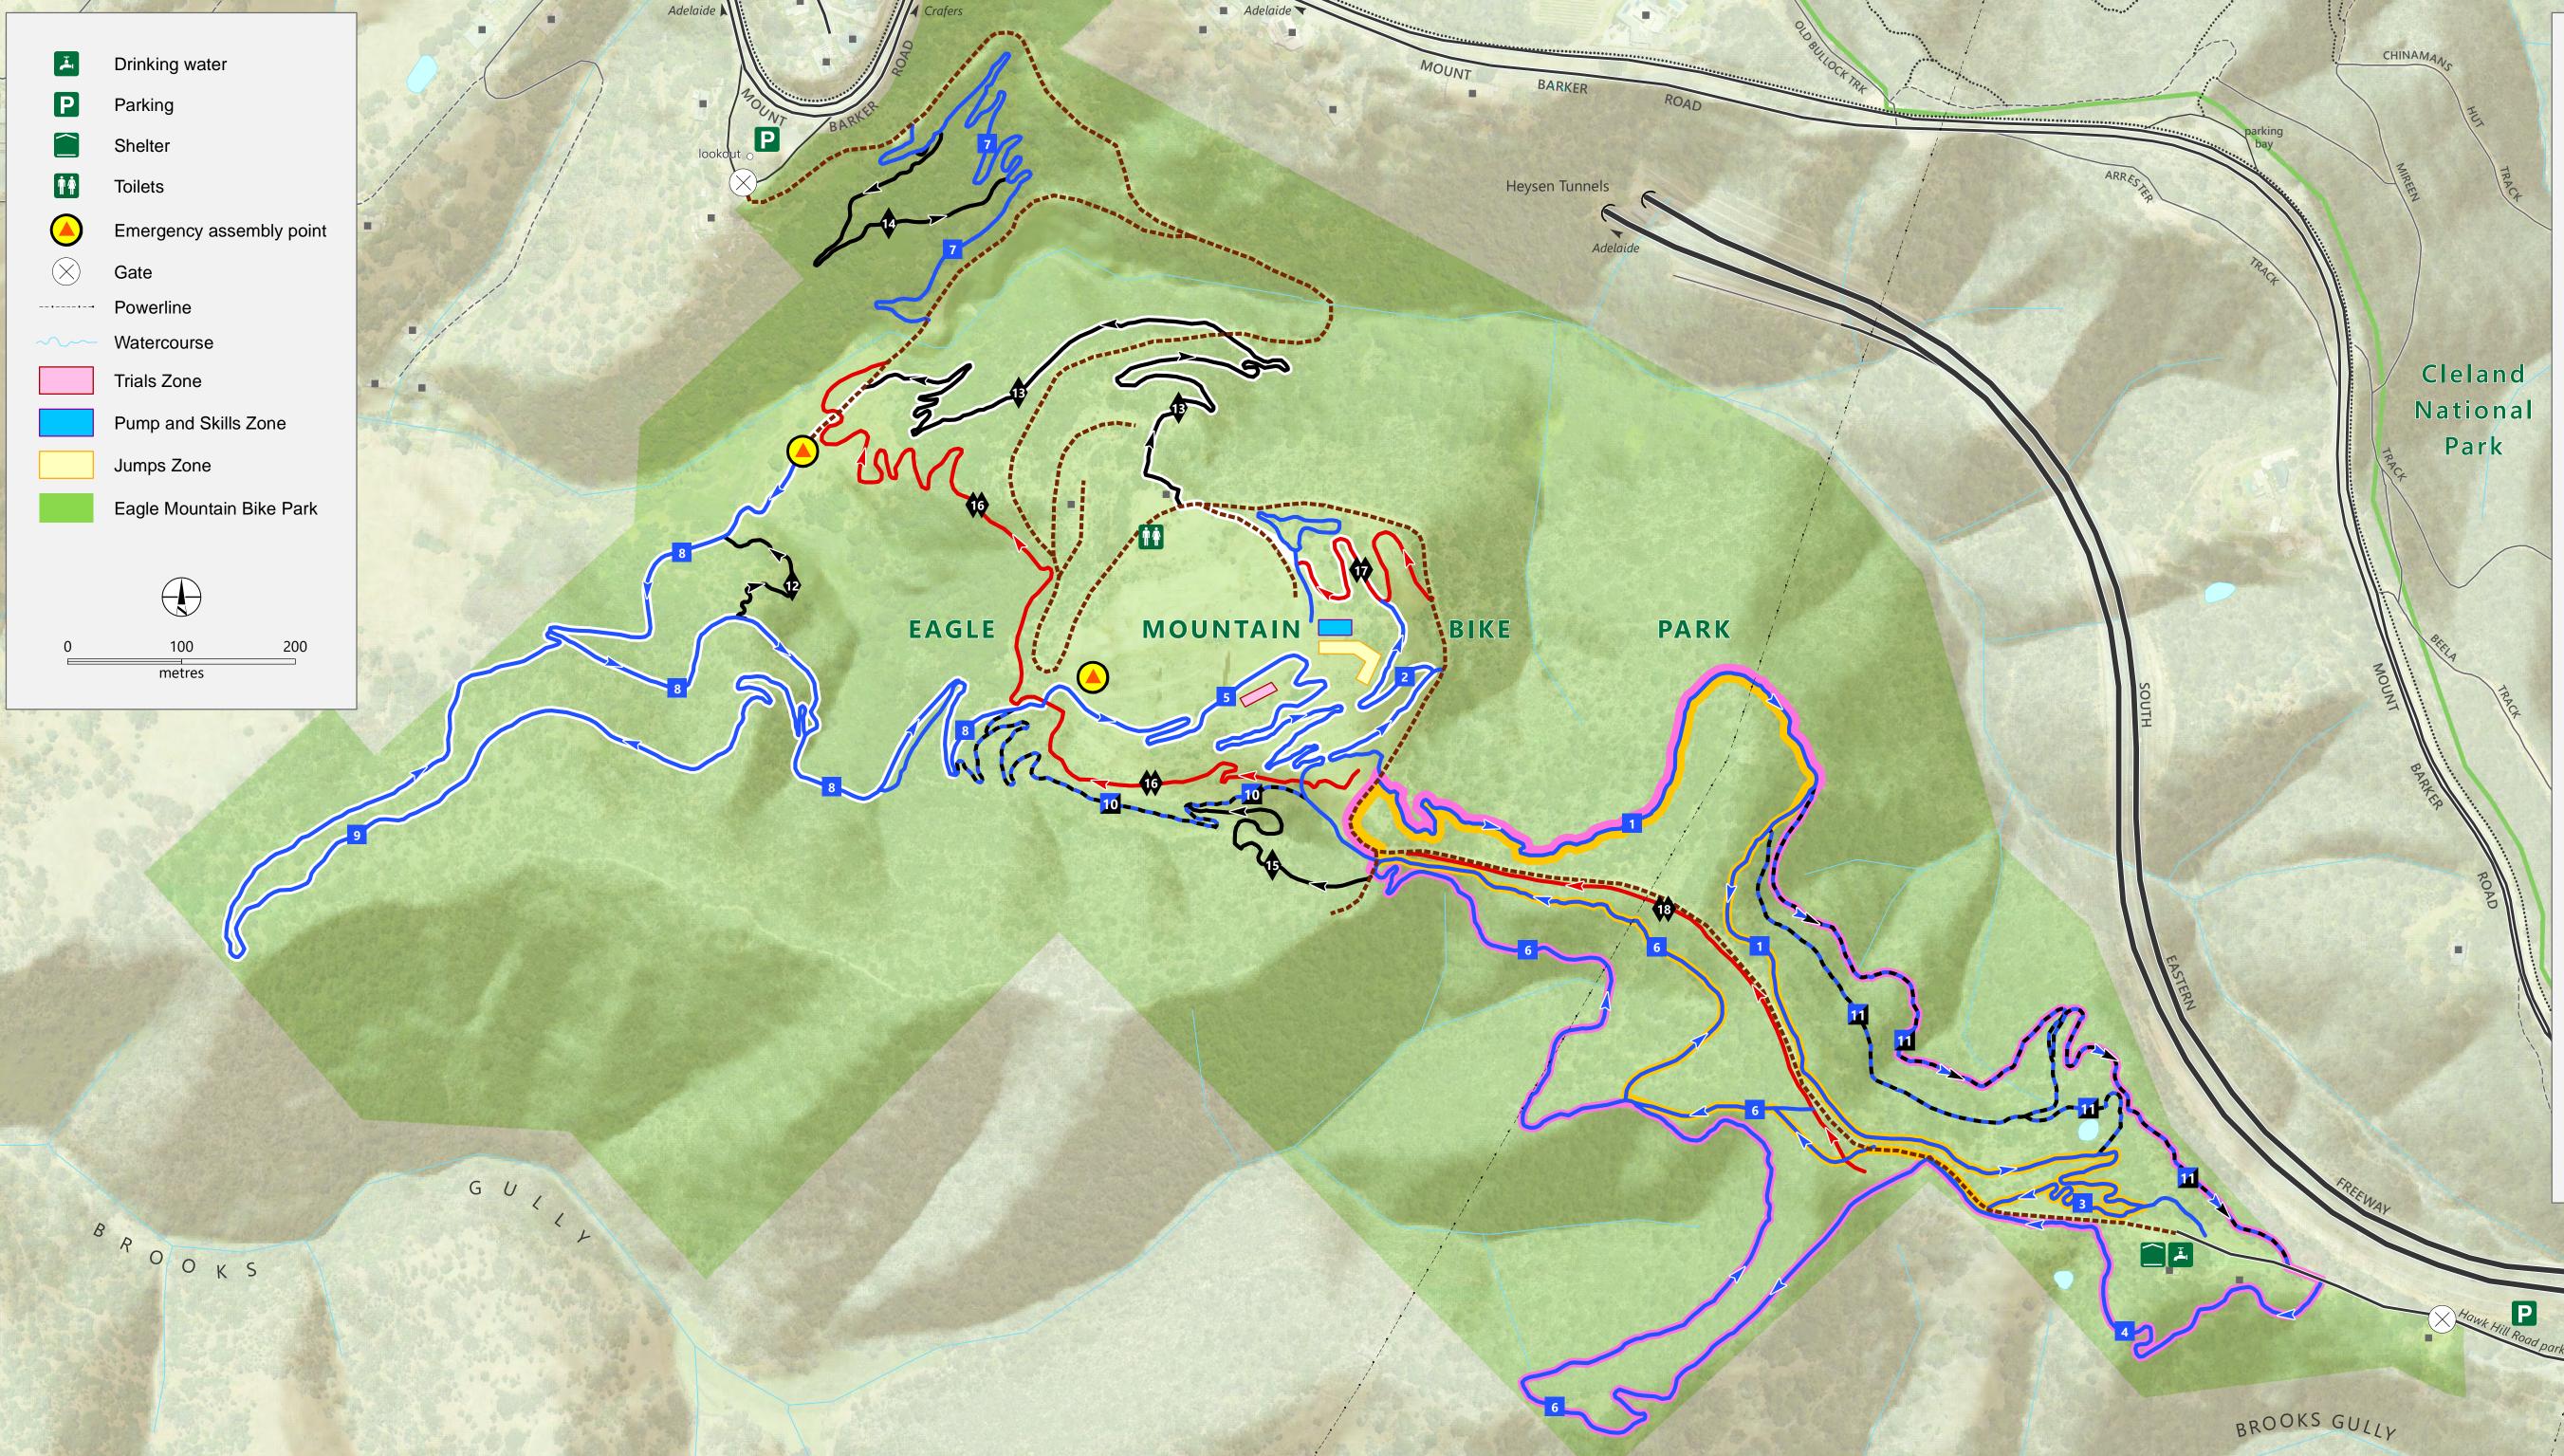

## Trail difficulty

| Trail difficulty                |                                               |
|---------------------------------|-----------------------------------------------|
|                                 | ntermediate;<br>Direction of ride             |
|                                 | ntermediate - difficult;<br>Direction of ride |
|                                 | Difficult;<br>Direction of ride               |
|                                 | Extreme;<br>Direction of ride                 |
| Loops                           |                                               |
|                                 | Ridge Ride                                    |
|                                 | Ridge Explorer                                |
|                                 | Techy Tester                                  |
| Intermediate trails             |                                               |
| -1-                             | Funnel Vision Ridge                           |
| <mark>2</mark> [                | acelift                                       |
|                                 | Fledgling                                     |
| <b>—</b> 4 — I                  | Hawkeye                                       |
| <b>—5</b> [                     | North Face                                    |
| <b>—</b> 6 <b>—</b> 9           | Southside                                     |
| <b>—7—</b>                      | lop Deck                                      |
| <mark>8</mark> \                | Valley Trail                                  |
| <mark>-9</mark>                 | Blue Gums                                     |
| Intermediate - difficult trails |                                               |
| <b>— 10</b> — (                 | Overlocker                                    |
|                                 | Funnel Vision                                 |
| Difficult trails                |                                               |
|                                 | Get Pitted                                    |
|                                 | Hills Hoist                                   |
| <b></b>                         | lammin                                        |
|                                 | Sunset Boulevard                              |
| Extreme trails                  |                                               |
| <b></b> -                       | The Mixer                                     |
|                                 | Eagle 4X                                      |
|                                 | On the Verge                                  |
|                                 |                                               |
|                                 |                                               |